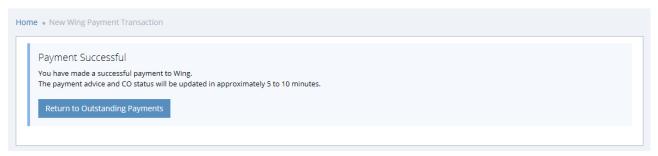

## 6.4 Form AB

To create a new CO Form AB, navigate to the Certificate of Origin > New Application > Form AB menu and click on Form AB (see Figure 6.1).

You will then be redirected to the CO Form AB creation page. Mandatory fields marked with an asterisk (\*) are required to be filled in or selected.

For details on how to fill up specific sections in the form, please refer to Form D, Section 6.8.

6.4.1 Exporter Details

As an exporter, you may generate a CO Form only for your company. As an agency, you may generate CO Forms for companies you are authorized to represent. A Pre-authorized list of companies will appear on the Exporter Name drop down list. You may not change any company name on this list. After the Exporter has been selected, the Exporter Address will be filled and, a Signatory can be selected (see Figure 6.15).

The following fields are mandatory:

- 1. Exporter Tel
- 2. Designation/Position in Company

The values of the aforementioned fields are extracted from the Exporter Profile and are updated in the Exporter Amendment page (see Chapter 19).