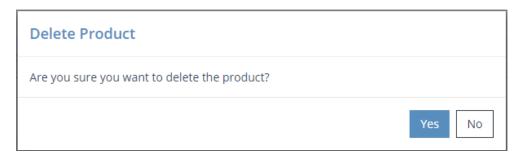

|                 | Save                   | Delete Can | cel            |      |         |            |                   |
| onvright © 2016 Minis                       | stry of Commerce, Kingdon                              | n of Cambodia 🔺 | I rights reserved      |            |                |      |         |            |                   |

Figure 22.13: Update product page

## 21.4 Delete a Product

To delete a product, navigate to Product Management > Products > Product Enquiry and select the product you wish to delete. You will then be redirected to the Update Product page. (See Figure 22.13).

Click on 'Delete' on the bottom of the page to delete the product. Click on "Yes" in the confirmation dialog that appears to confirm the deletion.



Figure 22.14: Delete product confirmation dialog

# 22 Product Fee Management

Product EMF fees are to be registered before they can be selected in the CO forms. To register a product, refer to Section 21 (Product Management).

### 22.1 Register a Product Fee

To register product fee, navigate to Product Management > Product Fee > Register Product Fee. Refer to Figure 23.1. In the register product fee page, fill in all mandatory fields and click on "Submit" to register the product.

If a product has no fee, the registered EMF Rate should be KHR 0 (zero).

| Reg  | ister | Prod | luct | Fee  |
|------|-------|------|------|------|
| ILCE | JUSCO | 1100 | ucc  | I CC |

| Home • Product Management • Register Pr                                                      | oduct Fee