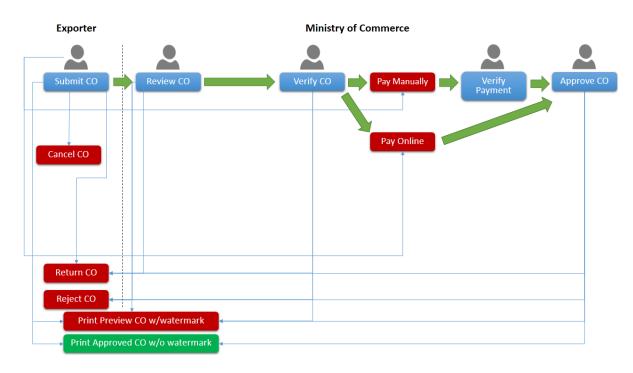

2.3 Certificate of Origin Workflow for Exporters

Figure 2.3: Certificate of Origin workflow diagram

Registered exporters have the following functions available to them for every created certificate of origin (CO) on the website:

- 1. Save as Draft created COs that are incomplete or are not ready to be submitted yet can be saved as draft to be completed at another time or submitted later.
- 2. **Submit CO** this function submits completed COs to the Ministry of Commerce (MOC) for review and subject to final approval before a submitted CO is deemed to be valid.
- 3. **Resubmit Returned CO** submitted COs that are deemed incomplete by MOC will be returned to the exporter for amendment or additional information to be resubmitted again.
- 4. **Cancel CO** this function allows the exporter to cancel a CO regardless of its state.
- 5. **Pay Online** exporters are required to pay for the Exporter Manufacturers' Fee (EMF) and Service Fee online for verified COs before final approval.

- 6. **Pay Manually** exporters are required to pay for the Exporter Manufacturers' Fee (EMF) and Service Fee manually for verified COs subject to approval by MOC Finance personnel.
- 7. **Print CO** paid and approved COs can be printed on pre-preprinted CO Forms and signed by the exporter before final physical submission to MOC offices for endorsement.