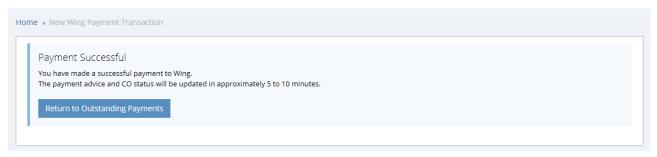

|
|                          |                                              | Account Name        | 4                       | WCX-KHR Wing Testing |         |   |   |     |   |   |
|                          |                                              | l                   | BACK CONFI              | RM                   |         |   |   |     |   |   |
|                          |                                              |                     |                         |                      |         |   |   |     |   |   |
|                          | 023 999 989                                  |                     |                         |                      | 🗠 📄 f 🎔 |   |   |     |   |   |

Figure 13.15: Wing Payment Confirmation page

#### New Wing Payment Transaction



Figure 13.16: Wing Payment Transaction Success page

# 13.4 Manual Payment

At the Payment Advice page, click on the "Pay Manually" button to make manual payment for the group of payments. You will then be redirected to the Manual Payment Page. See Figure 13.17.

| • • Payment • Manual Payment                                                          |                                                                                                |
|---------------------------------------------------------------------------------------|------------------------------------------------------------------------------------------------|
| Manual Payment                                                                        |