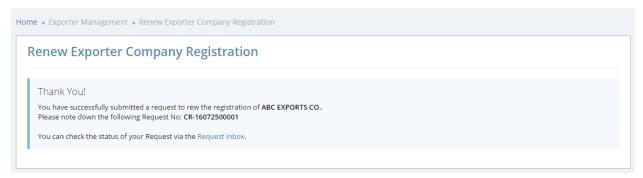

tails and the current and new expiry dates. Upload the supporting documents as necessary and click "Submit". See Figure 20.19.

\*Note: Existing supporting documents for a company cannot be deleted once submitted.

| Renew Exporter Company Registration Request                                |    |
|----------------------------------------------------------------------------|----|
| Do you wish to submit a request to renew the exporter company registration | ?  |
| Yes                                                                        | No |



Click "Yes" on the Renew Exporter Company Registration Request confirmation pop-up. Refer to Figure 20.19. You will be directed to the Renew Exporter Company Registration success page. Refer to Figure 20.20.

Renew Exporter Company Registration



Figure 20.20: Renew Exporter Company Registration Success Screen

Click on the "Request Inbox" link to see the status of your request. Refer to Figure 20.21.

|                                                                                                                                                                                                                                       | Ministry of     | n of Cambodi<br>Commerce<br>ation UAT Site | a            |                    | Home                          | About CO  | FAQ     | Support  | Contact Us