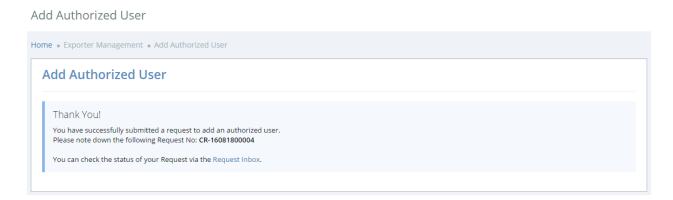

|
|-----------------------------------------------|---------------|
| Email Address *                               |               |
| simyeekeng@crimsonlogic.com                   |               |
| Designation/Position in Company *             |               |
| Operations Manager                            |               |
| Select a role *       Admin     Ordinary      |               |
|                                               | Submit Cancel |

Figure 20.8: Add Authorized User pop-up

Enter the email address of the public user you wish to authorize, his/her designation/position in the company, and then select the role: Admin or Ordinary.

Click on the "Submit" button once the form is filled. You will be directed to the Add Authorized User success page (see Figure 20.9).



Figure 20.9: Add Authorized User success page

Click on the "Request Inbox" link. You will be directed to the page in Figure 20.10.

|                                                 | oox Request                                                                                                                                                                                                                                           | Inbox Certifica                                                                                    | te of Origin                                  | Product Management                                                                                                                                                                             | Exporter Management