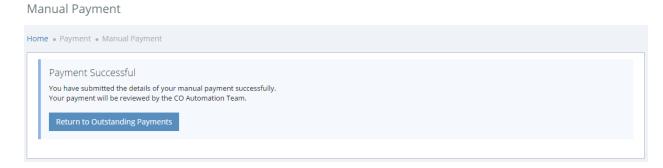

Note: Form AB cannot be submitted successfully if any of these fields are empty.

| Exporter Details                       |                              |  |
|----------------------------------------|------------------------------|--|
| Goods consigned from (exporter's busir | ness name, address, country) |  |
| Exporter Name *                        | Select a Company             |  |
| Exporter Address                       |                              |  |
|                                        |                              |  |
| Exporter Tel                           | -                            |  |
| Exporter Fax                           |                              |  |
| Place of Submission *                  | Phnom Penh                   |  |
| Signatory *                            | No Signatory found           |  |
| Designation/Position in Company        | -                            |  |
|                                        |                              |  |

Figure 6.15: Exporter Details Section

## 6.4.2 Transport Details

Enter the Means of Transport and select the Port of Loading. If required, select the shipping date.

| Transport Details                              |                                                                                                             |  |  |
|------------------------------------------------|-------------------------------------------------------------------------------------------------------------|--|--|
| Means of transport and route (as far as known) |                                                                                                             |  |  |
| Shipping Date                                  | × 🗎                                                                                                         |  |  |
| Means of Transport *                           | Means of Transport                                                                                          |  |  |
|                                                |                                                                                                             |  |  |
|                                                |                                                                                                             |  |  |
|                                                |                                                                                                             |  |  |
|                                                | Do not enter shipping date in Means of Transport. It is automatically printed if Shipping Date is selected. |  |  |
| Port of Loading *                              | Select a Loading Port                                                                                       |  |  |
|                                                |                                                                                                             |  |  |