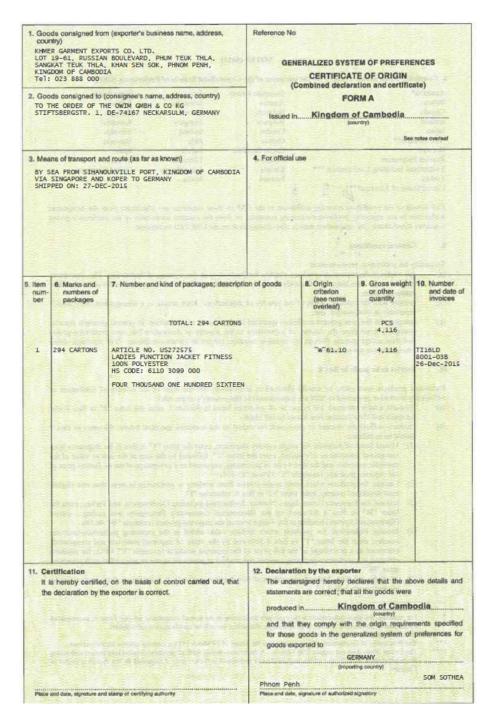

## 1.1 What is a Certificate of Origin?

A certificate of origin (CO) is a document used in international trade to certify goods made in the country from which they are exported from. A CO is completed by the exporter and certified by a recognized issuing body – in the Kingdom of Cambodia's case, Ministry of Commerce (MOC), attesting that the goods in a particular export shipment have been produced, manufactured or processed in a particular country.

## 1.3 Countries Requiring CO

Cambodia issues various different types of Preferential Tariff Certificate of Origin:

- ASEAN-Australia-New Zealand: Certificate of Origin form AANZ
- China: Certificate of Origin Form AC
- India: Certificate of Origin Form AI
- Korea: Certificate of Origin Form AK
- Japan: Certificate of Origin Form AJ
- Vietnam: Certificate of Origin Form S
- General System of Preferences (LDC and LLDC): Certificate of Origin Form A
- Non-Preferential Tariff: Can be issued using Certificate of Origin Form N

## 6.1 Form A

To create a new CO Form A, navigate to the Certificate of Origin > New Application > Form A menu and click on Form A (see Figure 6.1).

CO Automation Application allows user use new Forms type: Form Annex (Japan), Chile, AHK (ASEAN + Hong Kong), CCFTA (Cambodia + China) and RCEP (ASEAN + China, Japan, Korea, Australia and New Zealand).

*Figure 6.1: Create New CO Form Application menu* 

You will then be redirected to the CO Form A creation page. Mandatory fields marked with an asterisk (\*) are required to be filled in or selected.

The What's New section is updated every release. This section highlights the latest release updates.