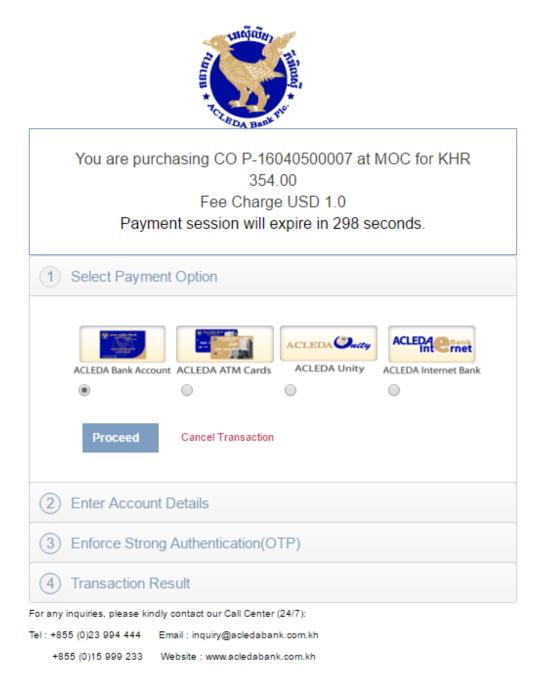

#### Figure 6.11: Transport Details Section

#### 6.3.2 Subject of Third Party Invoicing

If the CO Form requires Third Party Invoicing, select the Third Party Invoicing by switching it to a "Yes". Once "Yes" is selected, the Invoice No., Invoice Date, and Invoice Description fields will be editable and mandatory.

Select "Yes" on the Print on CO field to print the Invoice No. and Invoice Date on the CO.

| Subject of Third Party Invoice |                                                                      |
|--------------------------------|----------------------------------------------------------------------|
| Third Party Invoicing          | Yes No                                                               |
| Invoice No. *                  | Third Party Invoice No.                                              |
| Invoice Date *                 | <b>**</b>                                                            |
| Print on CO                    | Yes No<br>If yes, Invoice No. and Invoice Date are printed on the CO |
| Invoice Description *          | Third Party Invoice Description                                      |
|                                |                                                                      |

Figure 6.12: Subject of Third Party Invoicing Section

6.3.3 Back-to-Back Certificate of Origin

If applicable, select the Back-to-Back CO by switching it to a "Yes". Once "Yes" is selected, the CO Reference No., and the CO Issue Date fields will be editable and mandatory.