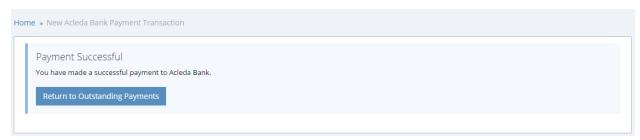

| Back-to-Back Certificate of Origin |                  |  |  |
|------------------------------------|------------------|--|--|
| Back-to-Back CO                    | Yes No           |  |  |
| Reference No. *                    | CO Reference No. |  |  |
| Issue Date *                       |                  |  |  |
|                                    |                  |  |  |

Figure 6.13: Back-to-Back Certificate of Origin Section

6.3.4 Other Form Declarations

In the "Other Form Declarations" section, select the applicable fields by switching them to a "Yes". Corresponding checkboxes will be printed on the CO.

Figure 6.14: Other Form Declarations Section