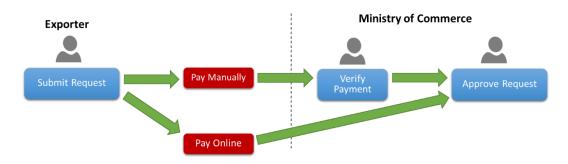

## 2.2 Request Workflow for Exporters

Exporters are required to submit requests that are subject to approval by MOC for the following actions:

- 1. register a new exporter company (subject to fees)
- 2. associate account with an existing exporter company (subject to fees)
- 3. update the details of an exporter company
- 4. addition of authorized user(s) to an exporter company.

After an exporter submits are request, if the request is subject to fees, the exporter will first have to pay for the request. Once payment is made, the request will either Approve or Reject the request. Changes will take effect once the request is approved.

Figure 2.2: Request workflow

**Returned** – Request that have been reviewed by MOC officers that have been returned to the exporter for amendment before resubmission.

For Return Request, Please click on Request No. and view on History Remark, Click on **Tab Request** -> button **Edit Request** follow guide from officer in **Return Remark** then click **Re-Submit**.