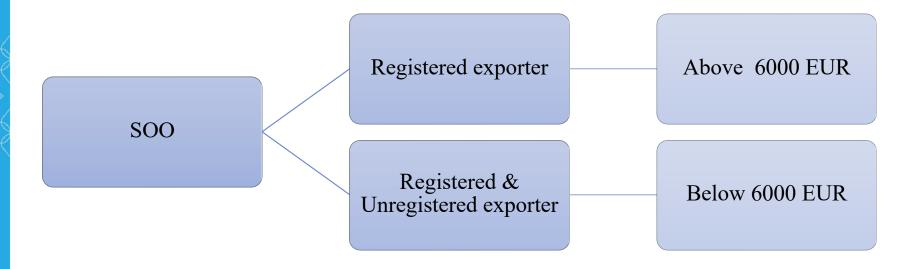

# **III- Statement on origin**

- The rules for determining the origin of goods in the GSP scheme of the EU remain unchanged with the application of the REX system. *Only the method to certify the origin of goods is changed*.
- To be entitled to make out a statement on origin, an economic operator needs to be registered in the REX system and to have a valid registration.

#### • Consignments above 6 000 EUR

#### • Consignments below 6 000 EUR