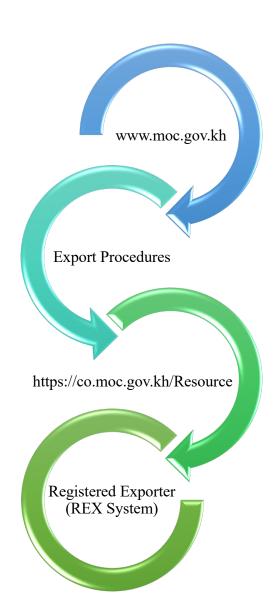

#### II- Procedures for REX in Cambodia

In accordance to inter Ministrial Prakas No.1627 between Ministry of Economic and Finance with Ministry of Commerce, to apply Rex:

- -Application letter (www.moc.gov.kh)
- -Application to Become a Registered exporter (https://customs.ec.europa.eu/rex-pa-ui)
- -Copy of Certificate of Incorporation, Certificate of Generalized System of Preferences (GSP), Patent
- -Cost breakdown of each HS CODE or Origin declaration documents.