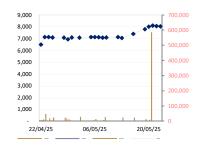

e strategies includes a careful consideration of the strengths, weaknesses, opportunities and threats and the state of market development, as well as the important role of the securities sector in supporting the achievement of Cambodia's Vision 2050 and the Sustainable Development Goals. "It is time to put forward a master plan for the development of the securities sector, which will outline the path for regulators and regulated entities to follow, while leaving room for flexibility to ensure that this document is a living document," Socheat said. SERC will continue to receive more input before reviewing and approving the master plan for the development of the securities sector for 2025-2035 from

### **PWSA Daily Stock Price**



**GTI Daily Stock Price** 



**PPAP Daily Stock Price** 



PPSP Daily Stock Price



PAS Daily Stock Price



the Non-Banking Financial Services Authority, he said. In collaboration with the Asian Development Bank, the master plan for the development of the securities sector for 2025-2035 would be ready by the end of June this year, based on the review and approval by government, he added. The CSX, which launched trading in 2012, is a joint venture between the Cambodian government holding 55 % of the stakes and the Korean Exchange, owning the remaining 45 %. The Cambodia Securities Exchange (CSX) continues to demonstrate steady growth, with 25 listed companies as of April, according to a report. These firms include 11 companies listed as equity securities and 14 companies as debt securities. The listed entities have collectively mobilized approx