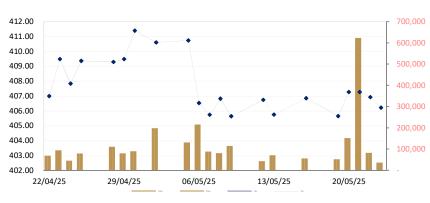

| 10,620       | 303    | 3,576,100   |
| ABC       | 6,920        | 6,900  | 6,900   | -20.   | ▼0.29    | 11,600     | 6,760        | 13,290 | 91,764,080  |
| PEPC      | 2,700        | 2,700  | 2,740   | 40.    | ▲1.48    | 3,400      | 2,030        | 1,348  | 3,678,060   |
| DBD       | 2,110        | 2,110  | 2,100   | -10.   | ▼0.47    | 2,450      | 1,970        | 1,580  | 3,309,680   |
| JSL       | 2,810        | 2,810  | 2,790   | -20.   | ▼0.71    | 5,320      | 2,210        | 912    | 2,557,380   |
| CAMGSM    | 2,420        | 2,420  | 2,410   | -10.   | ▼0.41    | 3,630      | 2,260        | 2,974  | 7,148,120   |
| MJQE      | 2,020        | 2,020  | 2,020   | 0      | 0.00     | 2,550      | 2,000        | 6,616  | 13,334,680  |

# CSX DAILY STOCK INDEX (Last 30 Days)



# **Securities News**

# CAMBODIA: Why Kingdom's stock market isn't interesting for young investors

Despite more than a decade of policy-driven development, the Cambodia Securities Exchange (CSX) continues to face an uphill task in attracting young investors, who are increasingly drawn to the dynamic worlds of forex and digital assets. Outdated trading infrastructure, limited stock listings, and low price volatility have hindered the CSX's appeal, especially among millennials and Gen Z, for whom speed, choice, and excitement are paramount. For over 400 years, stock exchanges from Amsterdam in 1602 to Wall Street in 1792 and London in 1801 have driven industrial growth, infrastructure expansion, and wealth creation. On the other hand, Cambodia, following decades of conflict, began priori