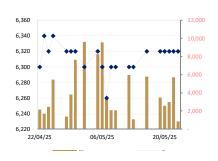

### **PWSA Daily Stock Price**

**GTI Daily Stock Price** 

**PPAP Daily Stock Price** 

PPSP Daily Stock Price

PAS Daily Stock Price

the Non-Banking Financial Services Authority, he said. In collaboration with the Asian Development Bank, the master plan for the development of the securities sector for 2025-2035 would be ready by the end of June this year, based on the review and approval by government, he added. The CSX, which launched trading in 2012, is a joint venture between the Cambodian government holding 55 % of the stakes and the Korean Exchange, owning the remaining 45 %. The Cambodia Securities Exchange (CSX) continues to demonstrate steady growth, with 25 listed companies as of April, according to a report. These firms include 11 companies listed as equity securities and 14 companies as debt securities. The listed entities have collectively mobilized approximately \$549 million from the securities market as of April of this year. Listed companies have utilized the funds raised to date for various purposes, including business expansion, infrastructure development, and working capital.