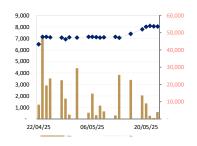

### **PWSA Daily Stock Price**

**GTI Daily Stock Price** 

**PPAP Daily Stock Price** 

PPSP Daily Stock Price

PAS Daily Stock Price

the Non-Banking Financial Services Authority, he said. In collaboration with the Asian Development Bank, the master plan for the development of the securities sector for 2025-2035 would be ready by the end of June this year, based on the review and approval by government, he added. The CSX, which launched trading in 2012, is a joint venture between the Cambodian government holding 55 % of the stakes and the Korean Exchange, owning the remaining 45 %. The Cambodia Securities Exchange (CSX) continues to demonstrate steady growth, with 25 listed companies as of April, according to a report. These firms include 11 companies listed as equity securities and 14 companies as debt securities. The listed entities have collectively mobilized approximately \$549 million from the securities market as of April of this year. Listed companies have utilized the funds raised to date for various purposes, including business expansion, infrastructure development, and working capital.