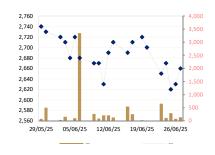

#### PEPC Daily Stock Price

**DBD Daily Stock Price** 

JSL Daily Stock Price

**CAMGSM Daily Stock Price** 

challenges from the first meeting, presenting them on the agenda along with proposed measures and recommendations for consideration by the Cambodian interministerial delegation. First, on the improvement of (Value-Added Tax) VAT refund measures and the reduction of management costs due to excessive tax audits, as the Korean side shared the survey results conducted among their enterprises, with a specific case raised at the discussion table. Eng Ratana, Director of the Large Taxpayer Department at the General Department of Taxation (GDT), responded to the 2 main concerns raised under the first issue, offering clarifications and potential approaches to address the Korean side's feedback. Second, on the improvement of the auction procedure regarding the loan collateral assets, where the Korean side requests an explanation regarding the suggestion to utilize the public notary services for expediting of process, responded by Tanheang Davann, Secretary of State of the Ministry of Justice (MoJ). The MoJ Secretary also explained in detail on the third challenge related to outsourcing contracts for the Economic Development Cooperation Fund (EDCF) - a \$3 billion project reached between the governments of both countries on May 16, 2024 – as the Korean side sought an update on status and the Royal Government's plans for resolution. Fourth, the Ambassador requested a reasonable solution for financial transactions related to investment failure in Kampot, answered by Ngan Tharit, Deputy Governor of Kampot Province, and Men Pheakdey, Director of Macro-Surveillance and Supervisory Data Management of the National Bank of Cambodia (NBC).Lastly, Chea Vuthy, Secretary General of Cambodian Investment Board (CIB) of CDC, clarified on the eligibility of Quality Investment Project (QIP) enterprises under the new 'Law on Investment of the Kingdom of Cambodia' as the counterpart requested a clear legal interpretation whether QIP under the old investment law can still benefits from the newly amended rule.