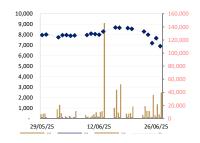

#### PEPC Daily Stock Price

**DBD Daily Stock Price** 

JSL Daily Stock Price

**CAMGSM Daily Stock Price** 

challenges from the first meeting, presenting them on the agenda along with proposed measures and recommendations for consideration by the Cambodian interministerial delegation. First, on the improvement of (Value-Added Tax) VAT refund measures and the reduction of management costs due to excessive tax audits, as the Korean side shared the survey results conducted among their enterprises, with a specific case raised at the discussion table. Eng Ratana, Director of the Large Taxpayer Department at the General Department of Taxation (GDT), responded to the 2 main concerns raised under the first issue, offering clarifications and potential approaches to address the Korean side's feedback. Second, on the improvement of the auction procedure regarding the loan collateral assets, where the Korean side requests an explanation regarding the suggestion to utilize the public notary services for expediting of process, responded by Tanheang Davann, Secretary of State of the Ministry of Justice (MoJ). The MoJ Secretary also explained in detail on the third challenge related to outsourcing contracts for the Economic Development Cooperation Fund (EDCF) - a \$3 billion project reached between the governments of both countries on May 16, 2024 – as the Korean side sought an update on status and the Royal Government's plans for resolution. Fourth, the Ambassador requested a reasonable solution for financial transactions related to investment failure in Kampot, answered by Ngan Tharit, Deputy Governor of Kampot Province, and Men Pheakdey, Director of Macro-Surveillance and Supervisory Data Management of the National Bank of Cambodia (NBC).Lastly, Chea Vuthy, Secretary General of Cambodian Investment Board (CIB) of CDC, clarified on the eligibility of Quality Investment Project (QIP) enterprises under the new 'Law on Investment of the Kingdom of Cambodia' as the counterpart requested a clear legal interpretation whether QIP under the old investment law can still benefits from the newly amended rule.