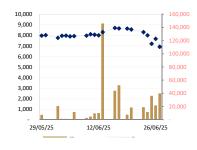

# **GTI Daily Stock Price**

**PPAP Daily Stock Price** 

**PPSP Daily Stock Price** 

PAS Daily Stock Price

1999, Cambodia has demonstrated that a small economy can offer immense potential," he said. "Our open-door policy has created a reliable, secure environment for investors and contributed to long-term growth."Mr Hun Manet pointed to recent recognition by the Financial Times, which listed Cambodia on its FDI Intelligence Standouts Watch list for 2024. He noted that the country attracted \$6.9 billion in investment across 414 projects last year, a 40 % increase from 2023. Meanwhile, total trade volume surged to \$54.74 billion in 2024—up from \$46.82 billion in the previous year. He attributed this momentum to a combination of regional integration, infrastructure investment, and regulatory progress. Ongoing government initiatives include the construction of expressways, international airports, a deep-sea port, and major logistics hubs to enhance connectivity. "Our commitment to regional cooperation is evident in our active role within ASEAN and our compliance with WTO standards," he said. "We are simplifying business procedures, reducing trade barriers, and offering preferential access through bilateral and multilateral trade agreements. Mr Hun Manet also reaffirmed Cambodia's dedication to creating a competitive and transparent economic environment. "By strengthening our domestic framework and deepening regional ties, Cambodia is not just participating in ASEAN's future, we are helping to shape it," he said.