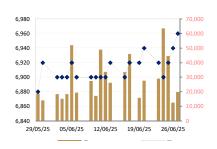

# CAMBODIA SECURITIES EXCHANGE: MARKET SUMMARY

| Index /   | Previous Day | Open   | Closing | Change | % Change | From Liste | d till Today | Volume | Value (KHR) |  |
|-----------|--------------|--------|---------|--------|----------|------------|--------------|--------|-------------|--|
| Companies |              | ·      |         |        |          | High       | Low          |        |             |  |
| Index     | 408.43       | 408.40 | 408.64  | 0.21   | ▲ 0.05   | 619        | 398          | 89,535 | 505,003,660 |  |
| PPWSA     | 6,460        | 6,460  | 6,460   | 0      | 0.00     | 8,100      | 6,100        | 2,556  | 16,485,200  |  |
| GTI       | 7,680        | 7,480  | 6,920   | -760.  | ▼9.90    | 9,000      | 2,130        | 39,983 | 277,024,040 |  |
| PPAP      | 13,600       | 13,600 | 13,580  | -20.   | ▼0.15    | 18,300     | 12,000       | 392    | 5,314,460   |  |
| PPSP      | 2,110        | 2,110  | 2,100   | -10.   | ▼0.47    | 2,450      | 1,990        | 6,386  | 13,422,560  |  |
| PAS       | 12,280       | 12,280 | 12,320  | 40.    | ▲0.33    | 14,100     | 10,620       | 795    | 9,734,560   |  |
| ABC       | 6,940        | 6,960  | 6,960   | 20.    | ▲0.29    | 11,600     | 6,760        | 19,777 | 137,444,520 |  |
| PEPC      | 2,630        | 2,700  | 2,660   | 30.    | ▲1.14    | 3,400      | 2,030        | 135    | 359,380     |  |
| DBD       | 2,050        | 2,040  | 2,050   | 0      | 0.00     | 2,450      | 1,970        | 2,376  | 4,849,290   |  |
| JSL       | 2,750        | 2,750  | 2,760   | 10.    | ▲0.36    | 5,200      | 2,210        | 578    | 1,589,220   |  |
| CAMGSM    | 2,420        | 2,420  | 2,430   | 10.    | ▲0.41    | 3,630      | 2,260        | 14,526 | 35,156,500  |  |
| MJQE      | 2,020        | 2,020  | 2,030   | 10.    | ▲0.50    | 2,550      | 2,000        | 4,985  | 10,062,440  |  |