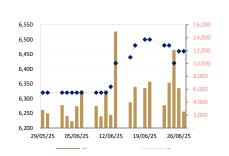

digital trade logistics, and e-commerce infrastructure must also be upgraded urgently. That's how Cambodia can connect more seamlessly with global value chains," he added. The latest trade data reflects optimism, but also signals the need for stronger foundations if Cambodia is to thrive in regional and global markets. Prime Minister Hun Manet underscored Cambodia's growing economic strength and strategic role in ASEAN during his address at the Cambodia-ASEAN Business Summit 2025, held in Phnom Penh on March 6. Speaking before regional leaders and international investors, the Prime Minister said Cambodia's consistent economic growth is a result of decades of open trade policies, political stability, and investor-friendly reforms. "As an ASEAN member since

#### **PWSA Daily Stock Price**



# **GTI Daily Stock Price**



**PPAP Daily Stock Price** 



**PPSP Daily Stock Price** 



PAS Daily Stock Price



1999, Cambodia has demonstrated that a small economy can offer immense potential," he said. "Our open-door policy has created a reliable, secure environment for investors and contributed to long-term growth."Mr Hun Manet pointed to recent recognition by the Financial Times, which listed Cambodia on its FDI Intelligence Standouts Watch list for 2024. He noted that the country attracted \$6.9 billion in investment across 414 projects last year, a 40 % increase from 2023. Meanwhile, total trade volume surged to \$54.74 billion in 2024—up from \$46.82 billion in the previous year. He attributed this momentum to a combination of regional integration, infrastructure investment,