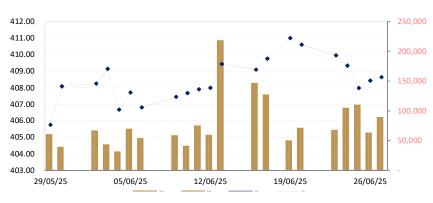

# CSX DAILY STOCK INDEX (Last 30 Days)

# CAMBODIA SECURITIES EXCHANGE: MARKET SUMMARY

| Index /   | Previous Day | Open   | Closing | Change | % Change | From Liste | d till Today | Volume | Value (KHR) |  |
|-----------|--------------|--------|---------|--------|----------|------------|--------------|--------|-------------|--|
| Companies |              | ·      |         |        |          | High       | Low          |        |             |  |
| Index     | 408.43       | 408.40 | 408.64  | 0.21   | ▲ 0.05   | 619        | 398          | 89,535 | 505,003,660 |  |
| PPWSA     | 6,460        | 6,460  | 6,460   | 0      | 0.00     | 8,100      | 6,100        | 2,556  | 16,485,200  |  |
| GTI       | 7,680        | 7,480  | 6,920   | -760.  | ▼9.90    | 9,000      | 2,130        | 39,983 | 277,024,040 |  |
| PPAP      | 13,600       | 13,600 | 13,580  | -20.   | ▼0.15    | 18,300     | 12,000       | 392    | 5,314,460   |  |
| PPSP      | 2,110        | 2,110  | 2,100   | -10.   | ▼0.47    | 2,450      | 1,990        | 6,386  | 13,422,560  |  |
| PAS       | 12,280       | 12,280 | 12,320  | 40.    | ▲0.33    | 14,100     | 10,620       | 795    | 9,734,560   |  |
| ABC       | 6,940        | 6,960  | 6,960   | 20.    | ▲0.29    | 11,600     | 6,760        | 19,777 | 137,444,520 |  |
| PEPC      | 2,630        | 2,700  | 2,660   | 30.    | ▲1.14    | 3,400      | 2,030        | 135    | 359,380     |  |
| DBD       | 2,050        | 2,040  | 2,050   | 0      | 0.00     | 2,450      | 1,970        | 2,376  | 4,849,290   |  |
| JSL       | 2,750        | 2,750  | 2,760   | 10.    | ▲0.36    | 5,200      | 2,210        | 578    | 1,589,220   |  |
| CAMGSM    | 2,420        | 2,420  | 2,430   | 10.    | ▲0.41    | 3,630      | 2,260        | 14,526 | 35,156,500  |  |
| MJQE      | 2,020        | 2,020  | 2,030   | 10.    | ▲0.50    | 2,550      | 2,000        | 4,985  | 10,062,440  |  |