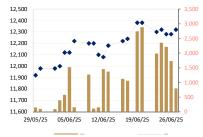

more seamlessly with global value chains," he added. The latest trade data reflects optimism, but also signals the need for stronger foundations if Cambodia is to thrive in regional and global markets. Prime Minister Hun Manet underscored Cambodia's growing economic strength and strategic role in ASEAN during his address at the Cambodia-ASEAN Business Summit 2025, held in Phnom Penh on March 6. Speaking before regional leaders and international investors, the Prime Minister said Cambodia's consistent economic growth is a result of decades of open trade policies, political stability, and investor-friendly reforms. "As an ASEAN member since

#### **PWSA Daily Stock Price**



# **GTI Daily Stock Price**



**PPAP Daily Stock Price** 



**PPSP Daily Stock Price** 



PAS Daily Stock Price



1999, Cambodia has demonstrated that a small economy can offer immense potential," he said. "Our open-door policy has created a reliable, secure environment for investors and contributed to long-term growth."Mr Hun Manet pointed to recent recognition by the Financial Times, which listed Cambodia on its FDI Intelligence Standouts Watch list for 2024. He noted that the country attracted \$6.9 billion in investment across 414 projects last year, a 40 % increase from 2023. Meanwhile, total trade volume surged to \$54.74 billion in 2024—up from \$46.82 billion in the previous year. He attributed this momentum to a combination of regional integration, infrastructure investment, and regulatory progress. Ongoing government initiatives include the construction of expressways, international airpor