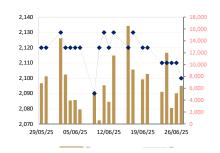

# **GTI Daily Stock Price**

**PPAP Daily Stock Price** 

**PPSP Daily Stock Price** 

PAS Daily Stock Price

1999, Cambodia has demonstrated that a small economy can offer immense potential," he said. "Our open-door policy has created a reliable, secure environment for investors and contributed to long-term growth."Mr Hun Manet pointed to recent recognition by the Financial Times, which listed Cambodia on its FDI Intelligence Standouts Watch list for 2024. He noted that the country attracted \$6.9 billion in investment across 414 projects last year, a 40 % increase from 2023. Meanwhile, total trade volume surged to \$54.74 billion in 2024—up from \$46.82 billion in the previous year. He attributed this momentum to a combination of regional integration, infrastructure investment, and regulatory progress. Ongoing government initiatives include the construction of expressways, international airports, a deep-sea port, and major logistics hubs to enhance connectivity. "Our commitment to regional cooperation is evident in our active role within ASEAN and our compliance with WTO standards," he said. "We are simplifying business procedures, reducing trade barriers, and offering preferential access through bilateral and multilateral trade agreements. Mr Hun Manet also reaffirmed Cambodia's dedication to creating a competitive and transparent economic environment. "By strengthening our domestic framework and deepening regional ties, Cambodia is not just participating in ASEAN's future, we are helping to shape it," he said.